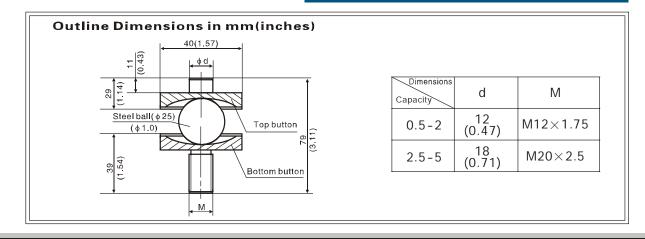

## WEIGHING ASSEMBLY BY-8-104

| Capacity | Part number     |
|----------|-----------------|
| 0.5t-2t  | BY-8-104-0.5/2t |
| 2.5-5t   | BY-8-104-2.5/5t |

## Features

Easy installation, dislocation of the steel ball can be corrected automatically, high ability of anti-side-loading and lateral forcing, mainly used for platform scale.

Stainless steel, assembled with B6D, BM6D, H8C or HM8C.