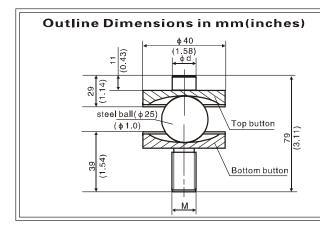

## WEIGHING ASSEMBLY HY-8-102

| Capacity | Part number     |
|----------|-----------------|
| 0.5t-2t  | HY-8-102-0.5/2t |
| 2.5-5t   | HY-8-102-2.5/5t |

## Features

Easy installation, dislocation of the steel ball can be corrected automatically, high ability of anti-side-loading and lateral forcing, mainly used for platform scale.

Alloy steel, assembled with H8C, B8D, HM8C or BM8D.

| Dimensions<br>Capacity | d            | М        |
|------------------------|--------------|----------|
| 0.5-2                  | 12<br>(0.47) | M12×1.75 |
| 2.5-5                  | 18<br>(0.71) | M18×1.5  |