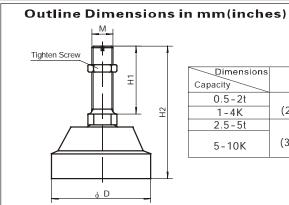

Capacity Part number 0.5-2t HJ-8-203-0.5/2t

## WEIGHING ASSEMBLY BJ-8-205

 Capacity
 Part number

 0.5-2t
 BJ-8-205-0.5/2t

 2.5-5t
 BJ-8-205-2.5/5t

 250lb-5KSE
 BJ-8-205-250lb/5KSE

 5-10K
 BJ-8-205-5/10K

| Dimensions<br>Capacity | φD     | H1     | Н      | M         | Suitable<br>products   |
|------------------------|--------|--------|--------|-----------|------------------------|
| 0.5-2t                 | 60     | 50     | 90     | M12×1.75  | B8D, BM8D              |
| 1-4K                   | (2.36) | (1.97) | (3.54) | 1/2-20UNF | H8C, HM8C              |
| 2.5-5t                 | 80     | 50     | 105    | M20×2.5   | B8D, BM8D              |
| 5-10K                  | (3.15) | (1.97) | (4.13) | 3/4-16UNF | B8D, BM8D<br>H8C, HM8C |