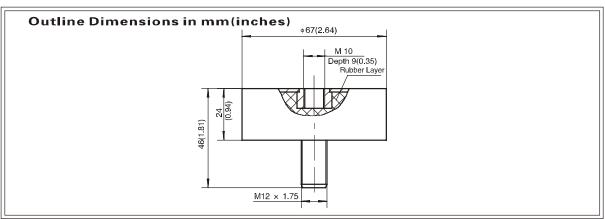

| Dimensions<br>Capacity | φD     | H1     | Н      | M         | Suitable<br>products   |
|------------------------|--------|--------|--------|-----------|------------------------|
| 0.5-2t                 | 60     | 50     | 90     | M12×1.75  | B8D, BM8D              |
| 1-4K                   | (2.36) | (1.97) | (3.54) | 1/2-20UNF | H8C, HM8C              |
| 2.5-5t                 | 80     | 50     | 105    | M20×2.5   | B8D, BM8D              |
| 5-10K                  | (3.15) | (1.97) | (4.13) | 3/4-16UNF | B8D, BM8D<br>H8C, HM8C |